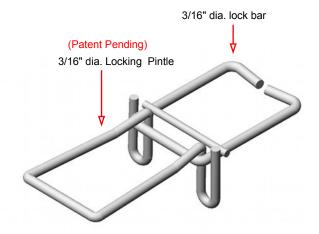

## Truss Adjustable Tab Lock

Cross rods welded 16" O.C.

- Tab is butt welded to side rod 16" 0.C.
- Height of tab will not exceed 3/16" in
- Easier to maintain 3/8" mortar joint.

## MEETS 150 MPH WINDLOAD AT FULL ENGAGEMENT AND FULL DISENGAGEMENT

- looped hooks meet tolerance of 1/16" between adjustable parts.
- Tab Lock design will not disengage meeting ACI 530 Code Requirements.
- Adjustable ties have higher ultimate load values at maxi-mum misalignment of 1-1/4".
- Tab Lock system allows loads to be directly transferred from veneer to stronger back-up wall.
- Locking ties wedge insulation against block back-up.