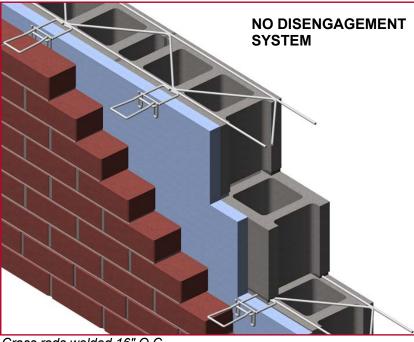

## Truss Adjustable Tab Lock

Cross rods welded 16" O.C.

- Tab is butt welded to side rod 16" 0.C.
- Height of tab will not exceed 3/16" in
- Easier to maintain 3/8" mortar joint.

## MEETS 150 MPH WINDLOAD AT FULL ENGAGEMENT AND FULL DISENGAGEMENT

- looped hooks meet tolerance of 1/16" between adjustable parts.
- Tab Lock design will not disengage meeting ACI 530 Code Requirements.
- Adjustable ties have higher ultimate load values at maxi-mum misalignment of 1-1/4".
- Tab Lock system allows loads to be directly transferred from veneer to stronger back-up wall.
- Locking ties wedge insulation against block back-up.